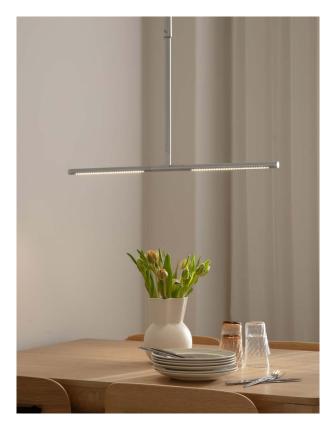

## OMNI CEILING LAMP

Designed by Søren Ravn Christensen

Expanding the Omni lighting collection with another exceptional design, UMAGE proudly unveils Omni ceiling - the ceiling lamp to spruce up your home.

With its sleek and simple design, Omni ceiling effortlessly fuses form and function. It captivates any space with its soft, serene illumination and transforms the atmosphere.

Crafted with meticulous attention to detail, the minimalistic shape of Omni ceiling exudes sophistication and elegance, demanding attention without overpowering the surrounding decor. Its unfussy design serves as a statement piece while harmoniously blending into any interior setting.

Designed by Chief Creative Developer at UMAGE, Søren Ravn Christensen, Omni ceiling embraces versatility by incorporating a telescopic function, allowing effortless height adjustment to suit your desired lighting arrangement. The lamp and its two light panels can rotate 360 degrees, granting you unparalleled control over the light's placement and framing. It offers endless possibilities to suit the ambience according to your preference. To further enhance its adaptability, the Omni ceiling lamp is also dimmable with external dimmers, offering the ultimate level of customisation and mood setting.