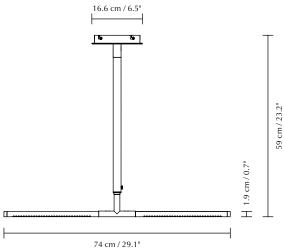

## **OMNI CEILING LAMP**

Designed by Søren Ravn Christensen

Pendant lamp

 $59-133.4 \times 74 \times 6.6 \text{ cm} / 23.2-52.5 \times 29.1 \times 2.6$ "

MARKINGS, TESTS & CERTIFICATIONS

CE, UKCA (for indoor use), IP2X