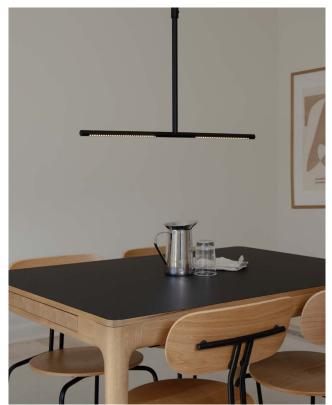

## OMNI CEILING LAMP

Designed by Søren Ravn Christensen

Expanding the Omni lighting collection with another exceptional design, UMAGE proudly unveils Omni ceiling - the ceiling lamp to spruce up your home.

With its sleek and simple design, Omni ceiling effortlessly fuses form and function. It captivates any space with its soft, serene illumination and transforms the atmosphere.

Crafted with meticulous attention to detail, the minimalistic shape of Omni ceiling exudes sophistication and elegance, demanding attention without overpowering the surrounding decor. Its unfussy design serves as a statement piece while harmoniously blending into any interior setting.

Designed by Chief Creative Developer at UMAGE, Søren Ravn Christensen, Omni ceiling embraces versatility by incorporating a telescopic function, allowing effortless height adjustment to suit your desired lighting arrangement. The lamp and its two light panels can rotate 360 degrees, granting you unparalleled control over the light's placement and framing. It offers endless possibilities to suit the ambience according to your preference. To further enhance its adaptability, the Omni ceiling lamp is also dimmable with external dimmers, offering the ultimate level of customisation and mood setting.