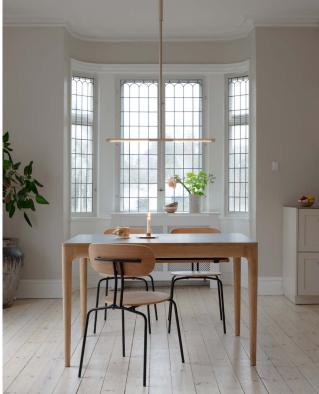

## OMNI CEILING LAMP

Designed by Søren Ravn Christensen

Expanding the Omni lighting collection with another exceptional design, UMAGE proudly unveils Omni ceiling - the ceiling lamp to spruce up your home.

With its sleek and simple design, Omni ceiling effortlessly fuses form and function. It captivates any space with its soft, serene illumination and transforms the atmosphere.

Crafted with meticulous attention to detail, the minimalistic shape of Omni ceiling exudes sophistication and elegance, demanding attention without overpowering the surrounding decor. Its unfussy design serves as a statement piece while harmoniously blending into any interior setting.

Designed by Chief Creative Developer at UMAGE, Søren Ravn Christensen, Omni ceiling embraces versatility by incorporating a telescopic function, allowing effortless height adjustment to suit your desired lighting arrangement. The lamp and its two light panels can rotate 360 degrees, granting you unparalleled control over the light's placement and framing. It offers endless possibilities to suit the ambience according to your preference. To further enhance its adaptability, the Omni ceiling lamp is also dimmable with external dimmers, offering the ultimate level of customisation and mood setting.