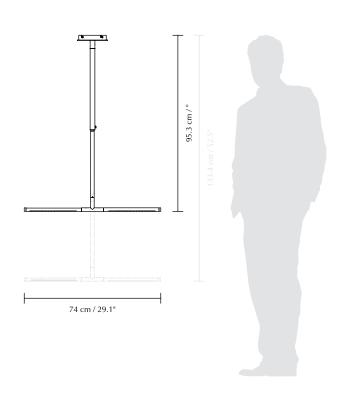

## **OMNI CEILING LAMP**

Designed by Søren Ravn Christensen

Pendant lamp

 $59-133.4 \times 74 \times 6.6 \text{ cm} / 23.2-52.5 \times 29.1 \times 2.6$ "

MARKINGS, TESTS & CERTIFICATIONS

CE, UKCA (for indoor use), IP2X

Designed by Chief Creative Developer at UMAGE, Søren Ravn Christensen, Omni ceiling embraces versatility by incorporating a telescopic function, allowing effortless height adjustment to suit your desired lighting arrangement. The lamp and its two light panels can rotate 360 degrees, granting you unparalleled control over the light's placement and framing. It offers endless possibilities to suit the ambience according to your preference. To further enhance its adaptability, the Omni ceiling lamp is also dimmable with external dimmers, offering the ultimate level of customisation and mood setting.